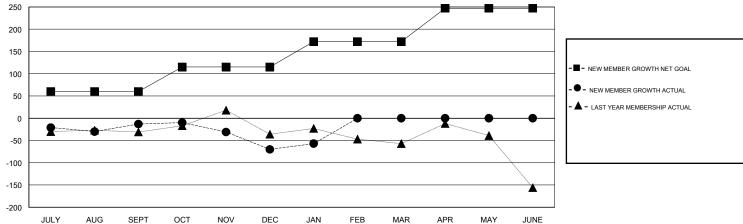

### **LOCATION PHILIPPINES**

| GMT CA |
|--------|
|        |
|        |

| Clubs                 |               |           |               | Members               |                                                                |                                                              |                                              |  |
|-----------------------|---------------|-----------|---------------|-----------------------|----------------------------------------------------------------|--------------------------------------------------------------|----------------------------------------------|--|
| RESULTS FOR 2016-2017 |               |           |               | RESULTS FOR 2016-2017 |                                                                |                                                              |                                              |  |
| QUARTER               | NEW CLUB GOAL | NEW CLUBS | DROPPED CLUBS | QUARTER               | NEW MEMBER GROWTH<br>NET GOAL (not reinstated<br>or transfers) | NEW MEMBER<br>GROWTH ACTUAL (not<br>reinstated or transfers) | DROPPED MEMBERS ACTUAL (including transfers) |  |
| JULY/AUG/SEPT         | 1             | 0         | 0             | JULY/AUG/SEPT         | 60                                                             | 51                                                           | 64                                           |  |
| OCT/NOV/DEC           | 1             | 0         | 2             | OCT/NOV/DEC           | 55                                                             | 47                                                           | 104                                          |  |
| JAN/FEB/MAR           | 1             | 0         | 1             | JAN/FEB/MAR           | 57                                                             | 40                                                           | 27                                           |  |
| APR/MAY/JUNE          | 1             | 0         | 0             | APR/MAY/JUNE          | 75                                                             | 0                                                            | 0                                            |  |